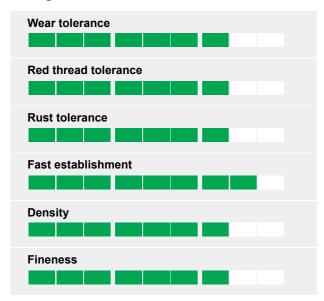

## **Ratings**

An excellent mixture for the rapid renovation of tees and fairways. The addition of Chardin perennial ryegrass, combined with fine fescues, ensures a dense, hard wearing surface which repairs easily from divoting. Now benefitting from top rated Rossinante strong creeping red fescue with unparalleled shoot density and visual merit.